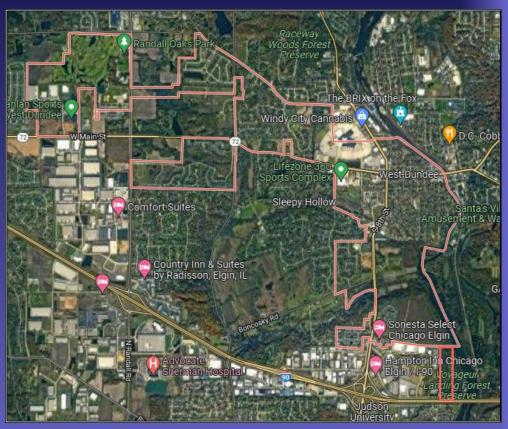

# West Dundee Police Department Village Map & Projected Growth

- Police Department Relocation
  - Projected Next 5 Years
- Property Developments
  - Northwest Village Annexations
  - Southeast Village Annexations
- Redevelopments & Additions
  - Spring Hill Mall Area